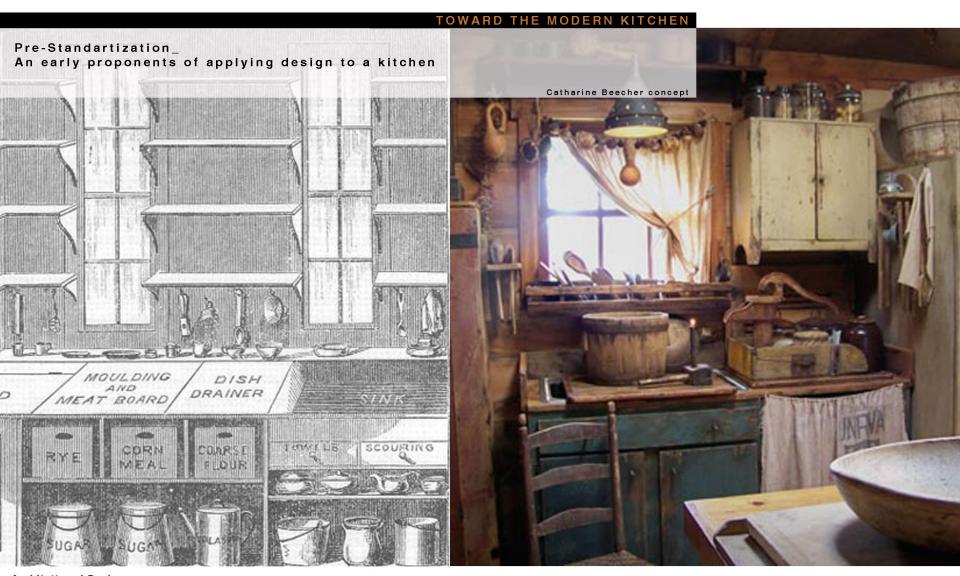

TOWARD THE MODERN KITCHEN

The modern kitchen epitomizes and embodies its owners lifestyle, relationship to consumer culture; its also retains its archetypical significance as symbolic core of the home, the center around which the modern family revolves.