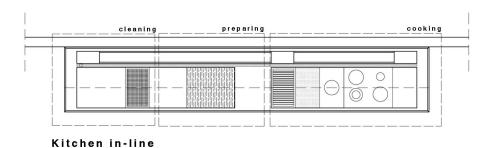

#### WORKING SURFACE ZONING

Island type 1

Island type 2

#### Cleaning zone

copper mesh

Preparing zone

wood

Cooking zone

adaptable ceramic cooking plates

marble/granite

marble/granite