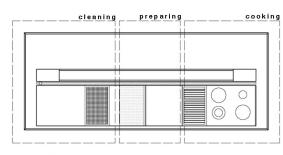

#### WORKING SURFACE ZONING

Island type 1

Island type 2

#### Cleaning zone

copper mesh

Preparing zone

wood

Cooking zone

adaptable ceramic cooking plates

marble/granite

marble/granite