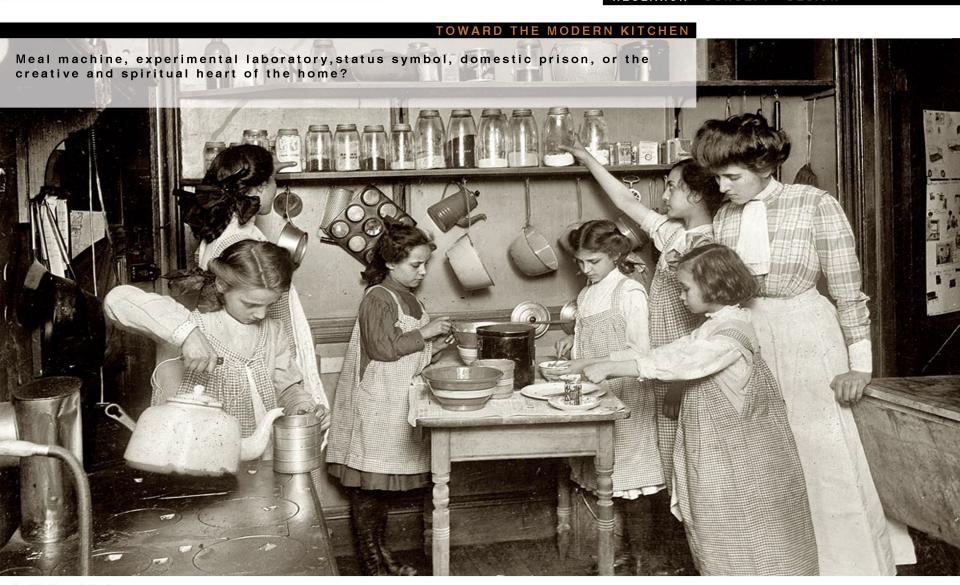

TOWARD THE MODERN KITCHEN

The modern kitchen epitomizes and embodies its owners lifestyle, relationship to consumer culture; its also retains its archetypical significance as symbolic core of the home, the center around which the modern family revolves.