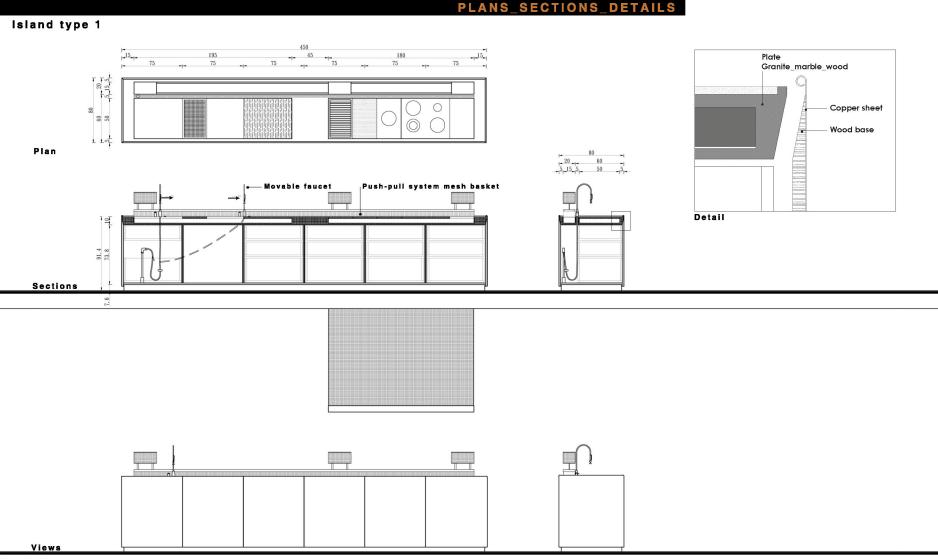

### MATERIAL BOARD\_COMBINATIONS

copper\_granite\_teak wood

copper\_marble\_teak wood

copper\_teak wood

Island type 1

Island type 2

#### WORKING SURFACE ZONING

Island type 1

Island type 2

#### MODULE PLATES FOR WORKING SURFACE

#### Cleaning zone

copper mesh

Preparing zone

wood

Cooking zone

adaptable ceramic cooking plates

marble/granite

marble/granite

copper plate/grill

marble/granite

marble/granite with copper lines

CONCEPT DESIGN

DESIGN RESEARCH CONCEPT

CONCEPT DESIGN

RESEARCH CONCEPT DESIGN

Architettura I Design Corso Magenta 76, I - 20123 Milano www.antonelladedini.it www.architettura-attuale.com