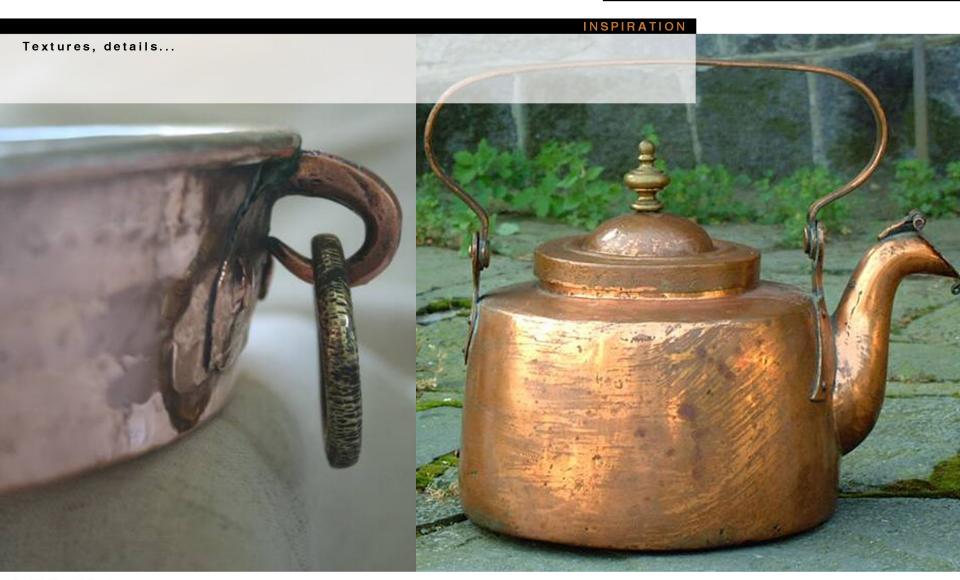

CONTENT

RESEARCH

CONCEPT

DESIGN

RESEARCH CONCEPT DESIGN

TIMELESS COPPER WOOD

Arts and Crafts tradition + Modern Technology

Keywords: roots, timeless, identity, personalization, lifestyle, made in italy design, process, variability, personalization, sustainability...