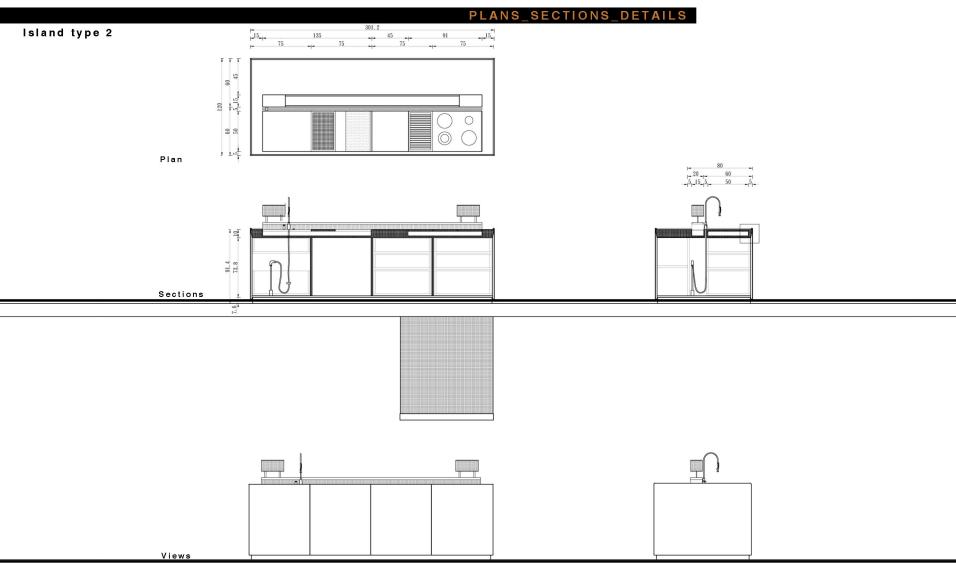

### MATERIAL BOARD\_COMBINATIONS

copper\_granite\_teak wood

copper\_marble\_teak wood

copper\_teak wood

Island type 1

Island type 2

#### WORKING SURFACE ZONING

Island type 1

Island type 2