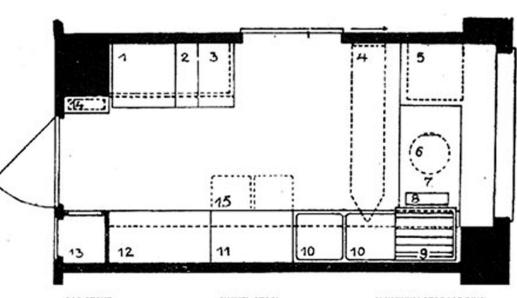

#### TOWARD THE MODERN KITCHEN

Christine Frederick's "New Housekeeping" and Margarete Schütte-Lihotzky's Frankfurt Kitchen

- 1. GAS STOVE
- 2. COUNTERTOP
- a COOK BOX
- 4 FOLD-DOWN IRONING BOARD
- s FOOD CUPBOARD

- 6. SWIVEL STOOL
- 7. WORK SURFACE
- s. GARBAGE DRAWER
- DRAINING BOARD
- 10. SINK

- 11. ALUMINUM STORAGE BINS
- 12. CUPBOARD FOR POTS AND PANS
- 13. BROOM CLOSET
- M. HEATER
- 15. PULL-OUT BOARD

RESEARCH CONCEPT DESIGN