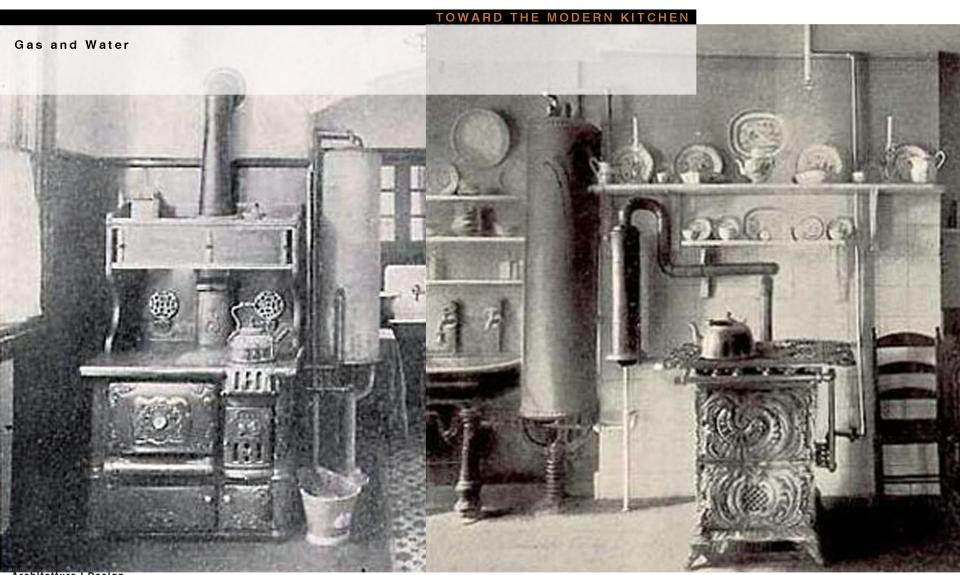

TOWARD THE MODERN KITCHEN

The modern kitchen epitomizes and embodies its owners lifestyle, relationship to consumer culture; its also retains its archetypical significance as symbolic core of the home, the center around which the modern family revolves.