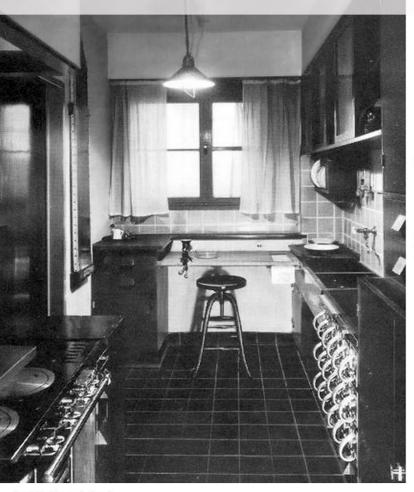

#### TOWARD THE MODERN KITCHEN

Christine Frederick's "New Housekeeping" and Margarete Schütte-Lihotzky's Frankfurt Kitchen

- 1. GAS STOVE
- 2. COUNTERTOP
- a COOK BOX
- 4 FOLD-DOWN IRONING BOARD
- s FOOD CUPBOARD

- 6. SWIVEL STOOL
- 7. WORK SURFACE
- s. GARBAGE DRAWER
- DRAINING BOARD
- 10. SINK

- 11. ALUMINUM STORAGE BINS
- 12. CUPBOARD FOR POTS AND PANS
- 13. BROOM CLOSET
- M. HEATER
- 15. PULL-OUT BOARD

RESEARCH CONCEPT DESIGN